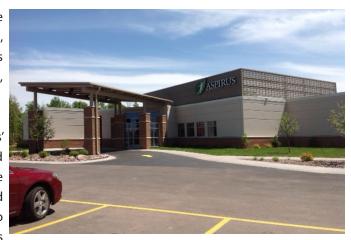

## PLUNKETT RAYSICH ARCHITECTS, LLP (PRA), ANNOUNCES COMPLETION OF NEW ASPIRUS HOUGHTON CLINIC

MILWAUKEE, WI - Plunkett Raysich Architects, LLP (PRA), one of Wisconsin's leading architecture and interior design firms, announced today the completion of its latest project with Aspirus Keweenaw Hospital -- a new, 18,400 sq. ft. clinic in Houghton, Michigan.

PRA partnered with Miron Construction Co., Inc. to fulfill Aspirus' goal for a new clinic that consolidates frequently requested services in one location. The patient-centered medical home design places patients first by providing clear way finding, reduced travel distances to services and close proximity of caregivers to points of care. Patients will be able to receive tests, procedures